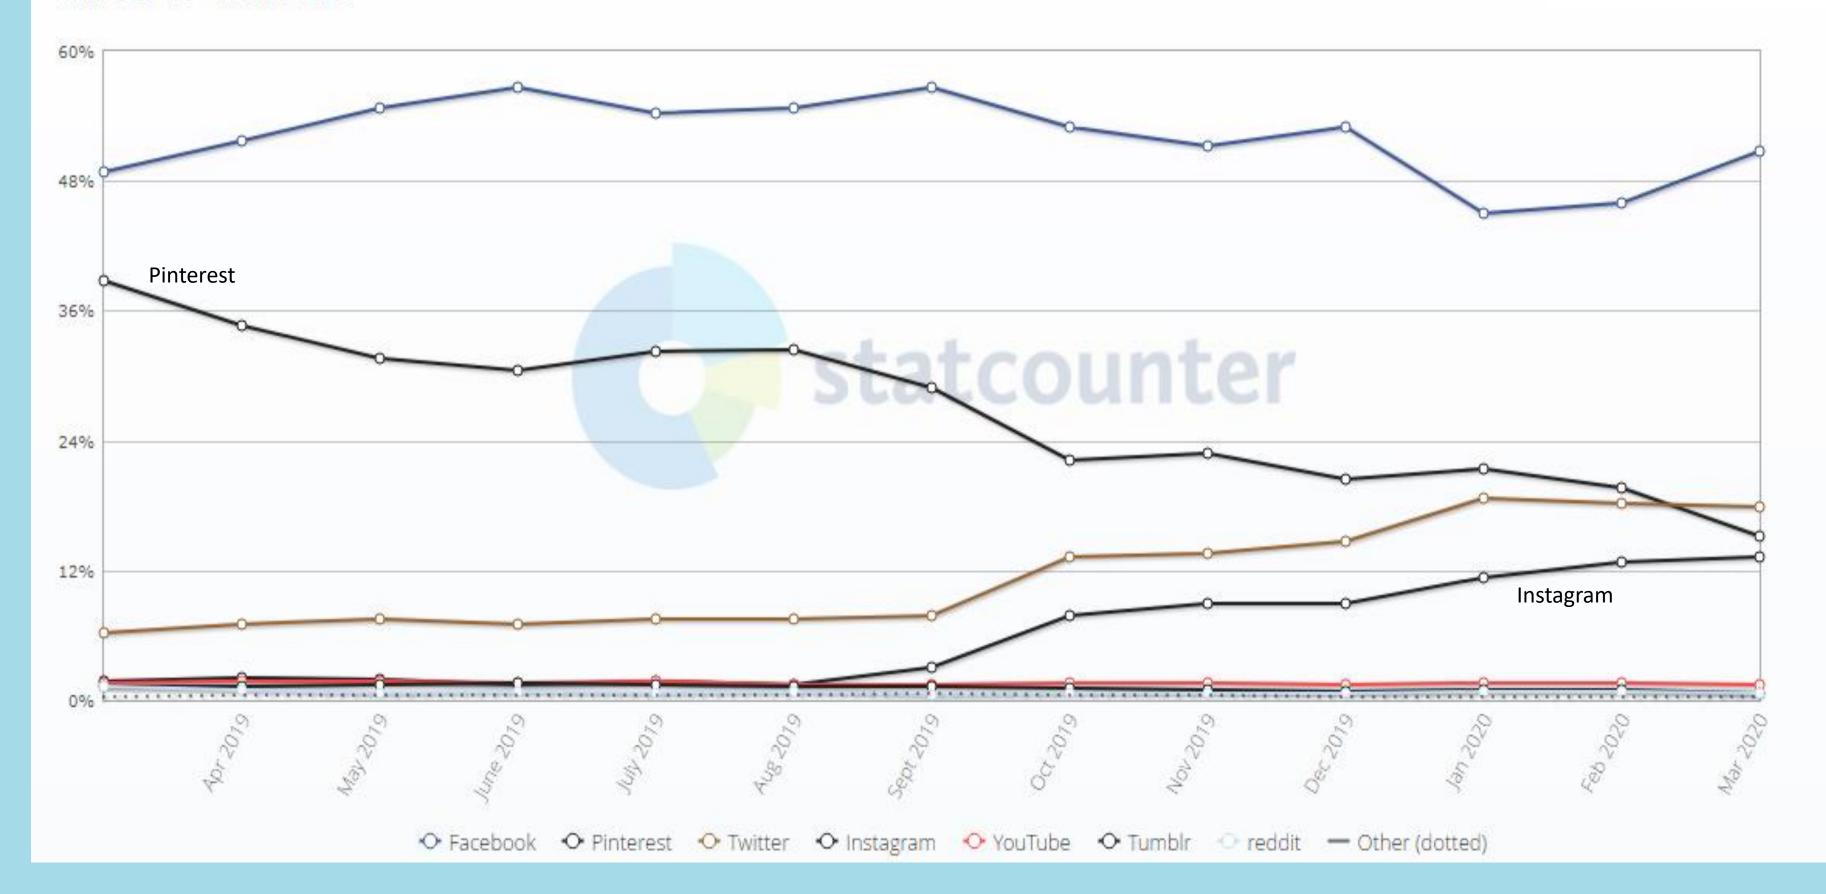

# POST LIFETIME





### Social Media Stats Canada

Mar 2019 - Mar 2020



### Social Media Stats Canada

Mar 2020 - Mar 2021







### Seven-in-ten Facebook users say they visit site daily

Among U.S. adults who say they use \_\_\_\_, % who use that site ...



Note: Respondents who did not give an answer are not shown. "Less frequently" category includes users who visit these sites a few times a week, every few weeks or less often. Source: Survey of U.S. adults conducted Jan. 25-Feb. 8, 2021.

"Social Media Use in 2021"

### PEW RESEARCH CENTER



% of U.S. adults in each demographic group who say they ever use ...

| 0% | 20 | 40 | 60 | 80 | 100 |
|----|----|----|----|----|-----|
|    |    |    |    |    |     |

|                | YouTube | Facebook | Instagram | Pinterest | LinkedIn | Snapchat | Twitter | WhatsApp | TikTok | Reddit | Nextdoor |
|---------