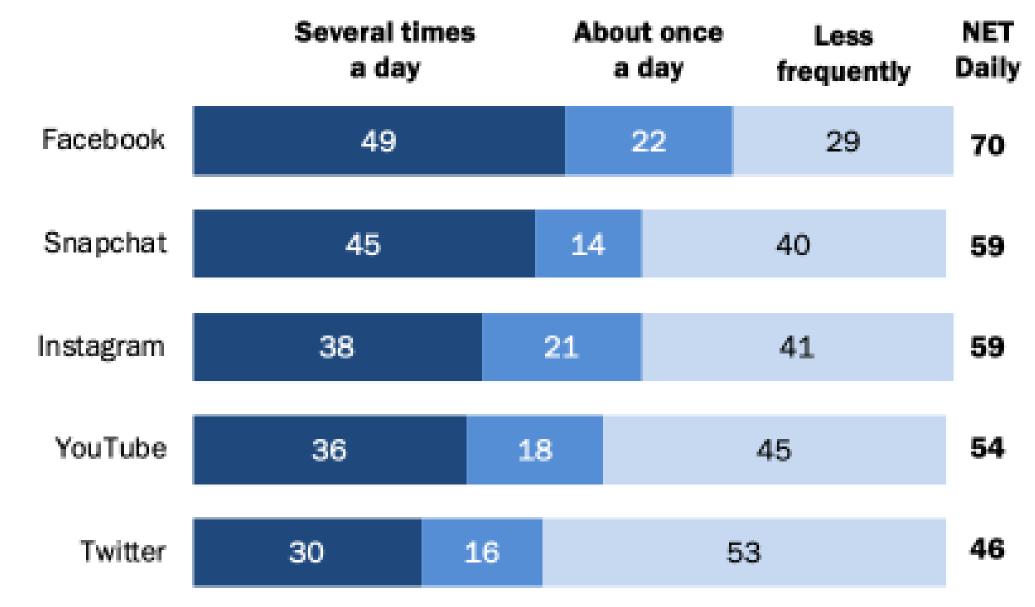

### Seven-in-ten Facebook users say they visit site daily

Among U.S. adults who say they use \_\_\_\_, % who use that site ...

Note: Respondents who did not give an answer are not shown. "Less frequently" category includes users who visit these sites a few times a week, every few weeks or less often. Source: Survey of U.S. adults conducted Jan. 25-Feb. 8, 2021.

"Social Media Use in 2021"