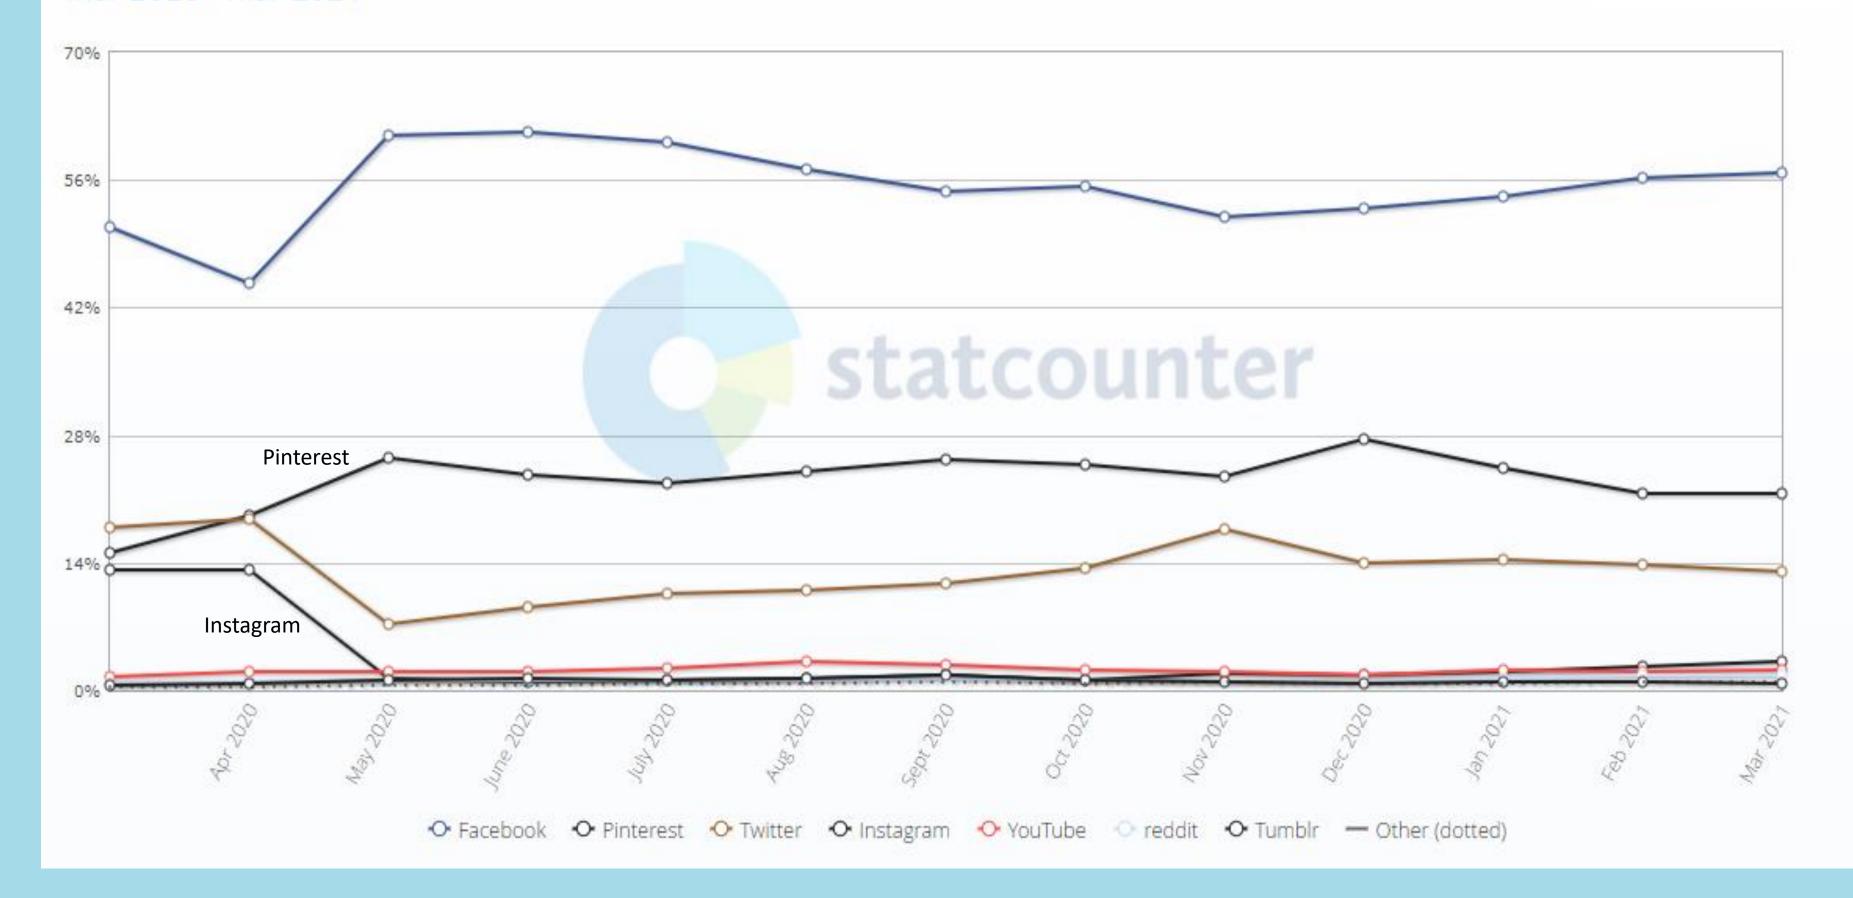

# POST LIFETIME





### Social Media Stats Canada

Mar 2019 - Mar 2020



### Social Media Stats Canada

Mar 2020 - Mar 2021







### Seven-in-ten Facebook users say they visit site daily

Among U.S. adults who say they use \_\_\_\_, % who use that site ...



Note: Respondents who did not give an answer are not shown. "Less frequently" category includes users who visit these sites a few times a week, every few weeks or less often. Source: Survey of U.S. adults conducted Jan. 25-Feb. 8, 2021.

"Social Media Use in 2021"

### PEW RESEARCH CENTER



% of U.S. adults in each demographic group who say they ever use ...

| 0% | 20 | 40 | 60 | 80 | 100 |
|----|----|----|----|----|-----|
|    |    |    |    |    |     |

|                | YouTube | Facebook | Instagram | Pinterest | LinkedIn | Snapchat | Twitter | WhatsApp | TikTok | Reddit | Nextdoor |
|----------------|---------|----------|-----------|-----------|-